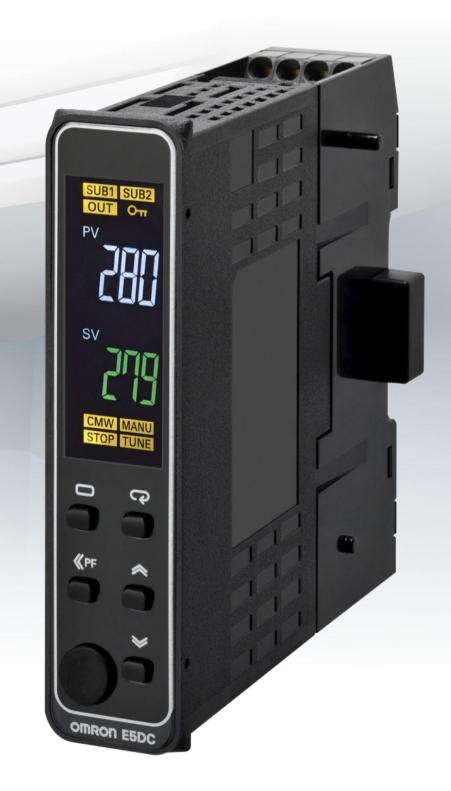

# E5DC - B Series

# Digital Temperature Controller

#### High visibility

Double display (8.5mm character height) with 5 setting keys available.

#### Push-In Plus technology

For Easy Wiring
Just Insert Wires: No Tools
Required.

#### Space saving

Just 22,5mm wide: 50% smaller then traditional 1/16 DIN controllers.