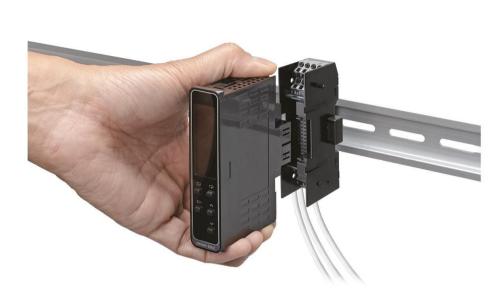

#### Looks simple component

Plug-in directly on his socket like a relay and timer. Wiring is on the socket and not on the TC itself.