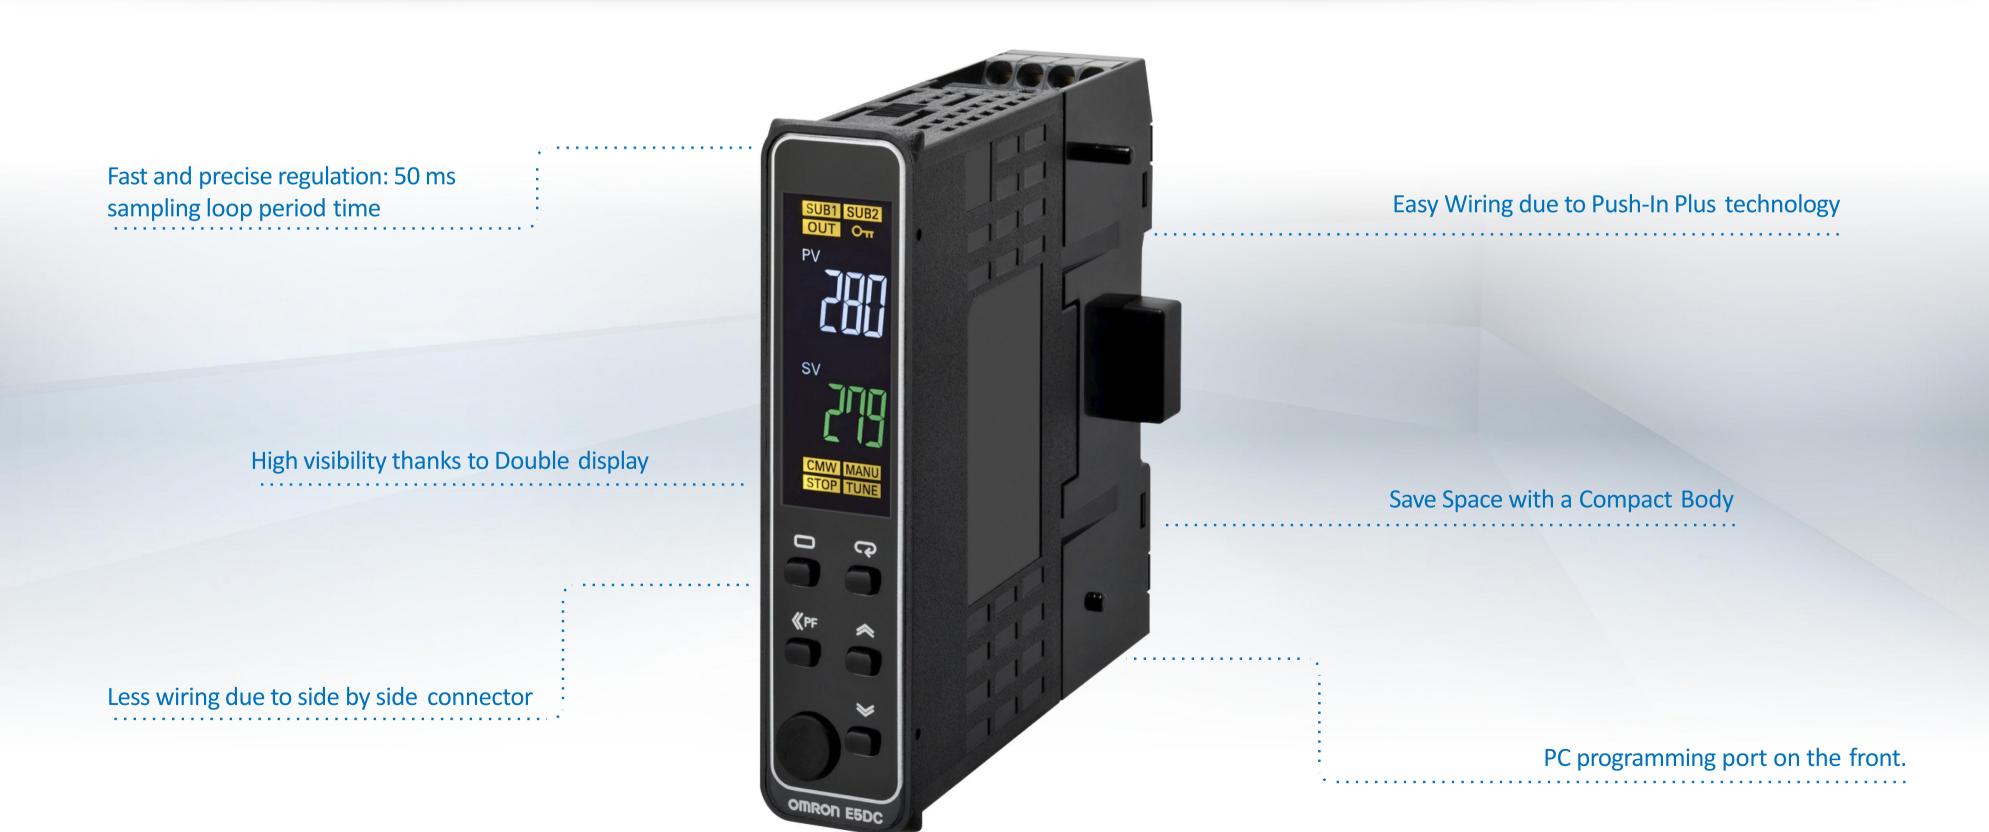

# E5DC - B Series Product Highlights

#### High visibility

Double display (8.5mm character height) with 5 setting keys available.

#### Push-In Plus technology

For Easy Wiring
Just Insert Wires: No Tools
Required.

#### Space saving

Just 22,5mm wide: 50% smaller then traditional 1/16 DIN controllers.

#### **Additional features:**

- Fast and precise regulation: 50 ms sampling loop period time
- Easy to set up, and operate intuitively via CX-Thermo without power supply
- Best contrast display using white LCD technology which is visible from a far distance and from any angle
- Useful alarm and diagnosis functions for secure operation
- Practical timer and logic operation functions eliminating the need of a PLC
- •Additional models with different features (Serial communication RS485, Heater failure detection, digital event inputs for control device functionality via external push-button)