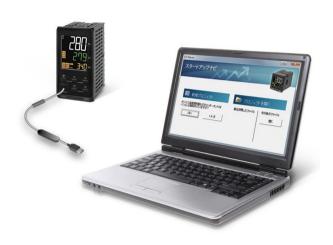

#### Easy set-up, quick and intuitive operation

CX-thermo special setup software. Effectively reduces work from setup to adjustment and operation.