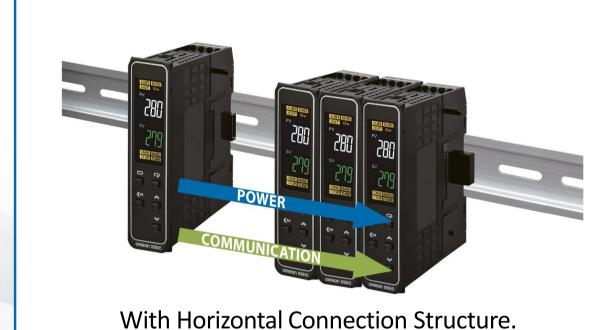

### Reduce Crossover Wiring

#### Looks simple component

Plug-in directly on his socket like a relay and timer. Wiring is on the socket and not on the TC itself.