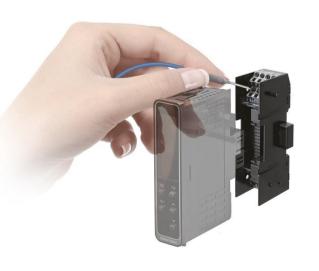

#### Looks simple component

Plug-in directly on his socket like a relay and timer. Wiring is on the socket and not on the TC itself.

#### Push-In Plus technology

For Easy Wiring
Just Insert Wires: No Tools
Required.