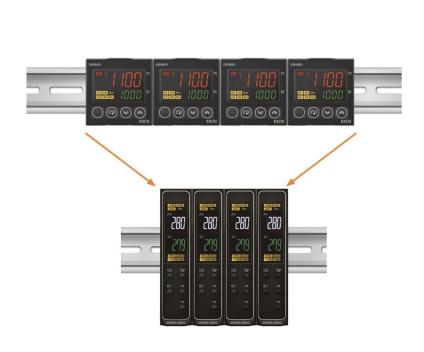

### Reduce Crossover Wiring

#### Space saving

Just 22,5mm wide: 50% smaller then traditional 1/16 DIN controllers.