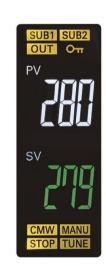

#### High visibility

Double display (8.5mm character height) with 5 setting keys available.