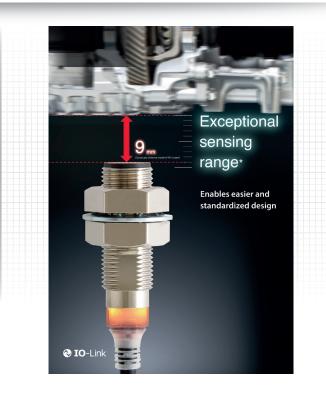

#### Features and benefits

The world's longest sensing distance

- With high-brightness LED, the indicator is visible anywhere from 360°.
- Only 10 Seconds to Replace a Proximity Sensor with the "e-jig" (Mounting Sleeve).
- Cables with enhanced oil resistance enabled 2-year oil resistance.
- IP69K compliant for water and wash resistance.
- Comes in a wide variation to make sensor selection easy.
- UL and CSA certification.

#### The World's Longest Detection Distance:

Helps customer to have more design flexibility and reduce the broken-down units by collision.